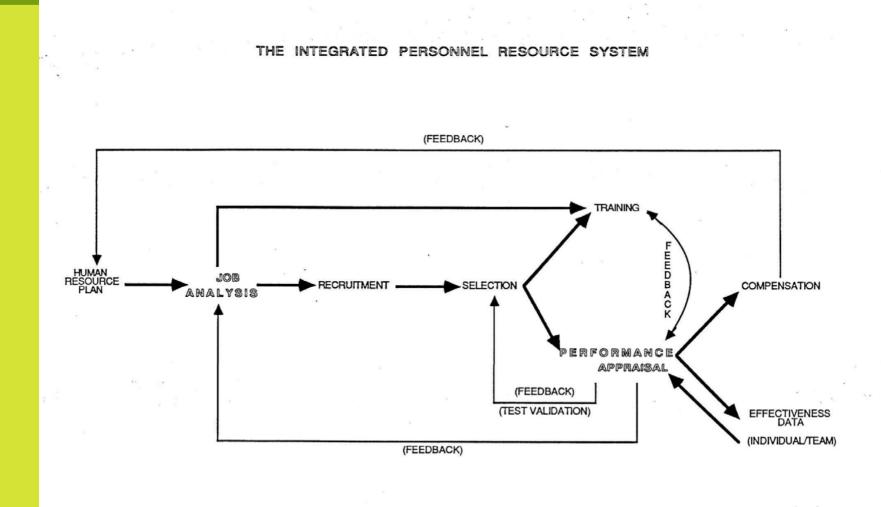

### INITIAL REPORT OF THE OIDAP WORK TAXONOMY SUBCOMMITTEE

### MARK A. WILSON, CHAIR SHANAN GWALTNEY GIBSON JAMES F. WOODS

Presented by, Mark A. Wilson NC State University OIDAP Advisory Panel Member

# **OVERVIEW**

- Fundamentals of Work Analysis
- Work Taxonomy Evaluation Methodology
- Work Taxonomy Evaluation Criteria

# FUNDAMENTALS OF WORK ANALYSIS

#### THE LOCKHORNS



## FUNDAMENTALS OF WORK ANALYSIS OVERVIEW

#### Definition

- Two Important Models
- Important Job Analysis Decisions
- What is a job analysis system?
- Making Job Comparisons

# DEFINITION

#### Optimize Definition of Work Analysis

- Collecting Information about Jobs
- By any Means
- For any Purpose

# THE IOIE MODEL



# **IPRS MODEL**



# IMPORTANT WORK ANALYSIS DECISIONS

- Purpose of the Analysis
- Level of Analysis/Degree of Specificity
- Source of information
- Mode/Form of information collection
- Evaluation Criteria

# PURPOSE OF THE ANALYSIS

- A Job Analytic Information System
   Describing all Available Work in the US
   Economy for Disability Determination
- Ability to Withstand Both Legal and Scientific Challenges

# WHY ME?



# DEGREE OF ANALYSIS SPECIFICITY

| 0 | De | egree of Specificity        | Numbers    |
|---|----|-----------------------------|------------|
|   | ۲  | Occupation                  | 1000's     |
|   | ۲  | Job                         | 10's-100's |
|   | ۲  | Position                    | 1          |
|   | ۲  | Job Dimensions              | 10's       |
|   | ۲  | Generalized Work Ac